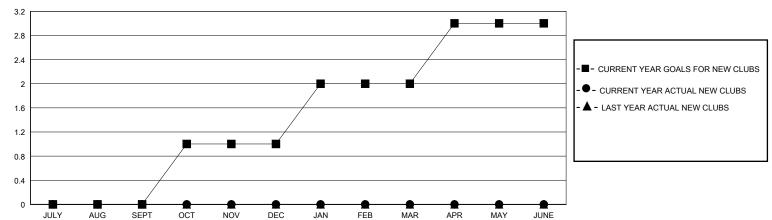

## District 14 W

Results as of: 5/31/2020

| GMT: | LOCATION PENNSYLVANIA | GMT CA |
|------|-----------------------|--------|

| Clubs                 |               |           |               | Members               |                       |                         |                                                    |  |
|-----------------------|---------------|-----------|---------------|-----------------------|-----------------------|-------------------------|----------------------------------------------------|--|
| RESULTS FOR 2019-2020 |               |           |               | RESULTS FOR 2019-2020 |                       |                         |                                                    |  |
| QUARTER               | NEW CLUB GOAL | NEW CLUBS | DROPPED CLUBS | QUARTER MEMB          | ER GROWTH NET<br>GOAL | MEMBER GROWTH<br>ACTUAL | DROPPED<br>MEMBERS ACTUAL<br>(including transfers) |  |
| JULY/AUG/SEPT         | 0             | 0         | 0             | JULY/AUG/SEPT         | 30                    | 9                       | 8                                                  |  |
| OCT/NOV/DEC           | 1             | 0         | 1             | OCT/NOV/DEC           | 30                    | 18                      | 25                                                 |  |
| JAN/FEB/MAR           | 1             | 0         | 0             | JAN/FEB/MAR           | 30                    | 16                      | 8                                                  |  |
| APR/MAY/JUNE          | 1             | 0         | 0             | APR/MAY/JUNE          | 30                    | 0                       | 3                                                  |  |

## GOALS AND ACTUAL NEW CLUBS CUMULATIVE

| DROPPED CLUBS: 1        |          | 18 CLUBS OF 32 ADDED 1 OR MORE<br>NEW MEMBERS | GENDER DISTRIBUTION  MALE 470 (71.87%)  FEMALE 184 (28.13%) |               |    |
|-------------------------|----------|-----------------------------------------------|-------------------------------------------------------------|---------------|----|
| DROPPED MEMBERS         |          |                                               | FEIVIALE                                                    | 104 (20.1370) |    |
| DECEASED                | 10       | CLICK HERE FOR CUMULATIVE                     | TOTAL FAMILY UNIT MEMBERS                                   |               | 73 |
| CLUB CANCELLED<br>OTHER | 11<br>23 | MEMBERSHIP DATA                               | FAMILY MEMBERS PAYING HALF DUES                             |               | 39 |
| TOTAL                   | 44       |                                               | 5525                                                        |               |    |