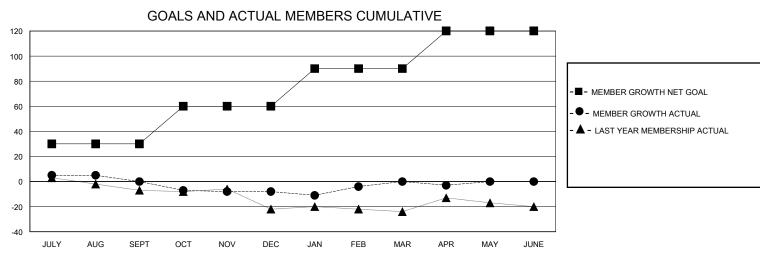

## District 14 W

Results as of: 5/31/2020

| GMT: | LOCATION PENNSYLVANIA | GMT CA |
|------|-----------------------|--------|

| Clubs                 |               |           |               | Members               |                       |                         |                                                    |  |
|-----------------------|---------------|-----------|---------------|-----------------------|-----------------------|-------------------------|----------------------------------------------------|--|
| RESULTS FOR 2019-2020 |               |           |               | RESULTS FOR 2019-2020 |                       |                         |                                                    |  |
| QUARTER               | NEW CLUB GOAL | NEW CLUBS | DROPPED CLUBS | QUARTER MEMB          | ER GROWTH NET<br>GOAL | MEMBER GROWTH<br>ACTUAL | DROPPED<br>MEMBERS ACTUAL<br>(including transfers) |  |
| JULY/AUG/SEPT         | 0             | 0         | 0             | JULY/AUG/SEPT         | 30                    | 9                       | 8                                                  |  |
| OCT/NOV/DEC           | 1             | 0         | 1             | OCT/NOV/DEC           | 30                    | 18                      | 25                                                 |  |
| JAN/FEB/MAR           | 1             | 0         | 0             | JAN/FEB/MAR           | 30                    | 16                      | 8                                                  |  |
| APR/MAY/JUNE          | 1             | 0         | 0             | APR/MAY/JUNE          | 30                    | 0                       | 3                                                  |  |

## GOALS AND ACTUAL NEW CLUBS CUMULATIVE

| DROPPED CLUBS: 1        |          | 18 CLUBS OF 32 ADDED 1 OR MORE<br>NEW MEMBERS | GENDER DISTRIBUTION  MALE 470 (71.87%)  FEMALE 184 (28.13%) |               |    |
|-------------------------|----------|-----------------------------------------------|-------------------------------------------------------------|---------------|----|
| DROPPED MEMBERS         |          |                                               | FEIVIALE                                                    | 104 (20.1370) |    |
| DECEASED                | 10       | CLICK HERE FOR CUMULATIVE                     | TOTAL FAMILY UNIT MEMBERS                                   |               | 73 |
| CLUB CANCELLED<br>OTHER | 11<br>23 | MEMBERSHIP DATA                               | FAMILY MEMBERS PAYING HALF DUES                             |               | 39 |
| TOTAL                   | 44       |                                               | 5525                                                        |               |    |